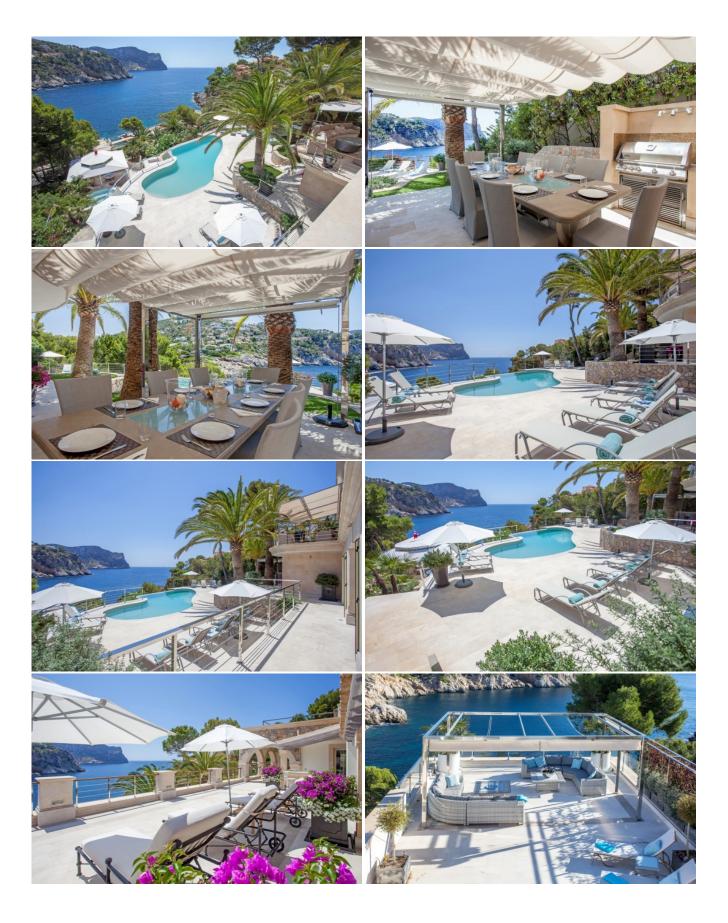

**Type of View** Seaview

BedroomsBathroomsBuilt SizePlot Size6880m22000m2

This exceptionally positioned frontline villa in Puerto Andratx is one that is rare to the market in that it has easy direct sea access, its own quay and boat-house. There are spectacular views from the house, terraces and swimming pool. The accommodation has a large, elegant living room, dining room and kitchen as well as an additional living room with bar and small kitchenette. There are six bedroom suites, including a spacious Master suite, all with en-suite bathrooms. Covered and open terraces are positioned for amazing views of the sea and coastline. The tower can be used as additional accommodation or as an office. The mature gardens meander down to further terraces and to the quay and boat-house where there is direct and easy access to the sea.