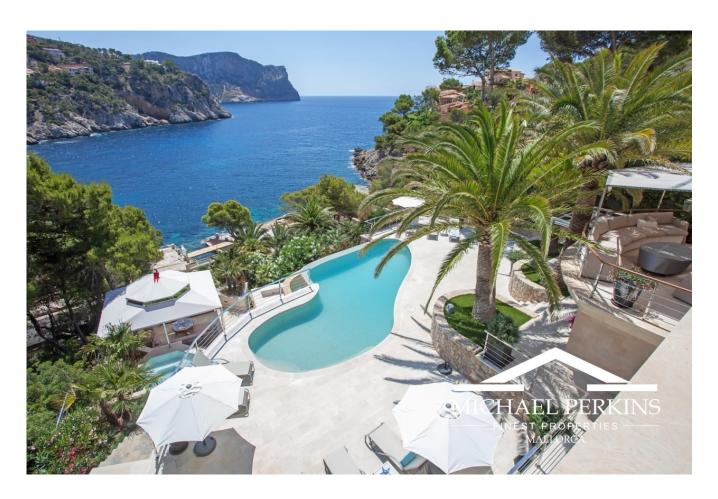

**Type of View** Seaview

BedroomsBathroomsBuilt SizePlot Size6880m22000m2

This exceptionally positioned frontline villa in Puerto Andratx is one that is rare to the market in that it has easy direct sea access, its own quay and boat-house. There are spectacular views from the house, terraces and swimming pool. The accommodation has a large, elegant living room, dining room and kitchen as well as an additional living room with bar and small kitchenette. There are six bedroom suites, including a spacious Master suite, all with en-suite bathrooms. Covered and open terraces are positioned for amazing views of the sea and coastline. The tower can be used as additional accommodation or as an office. The mature gardens meander down to further terraces and to the quay and boat-house where there is direct and easy access to the sea.

A rare gem in the South West of Mallorca.