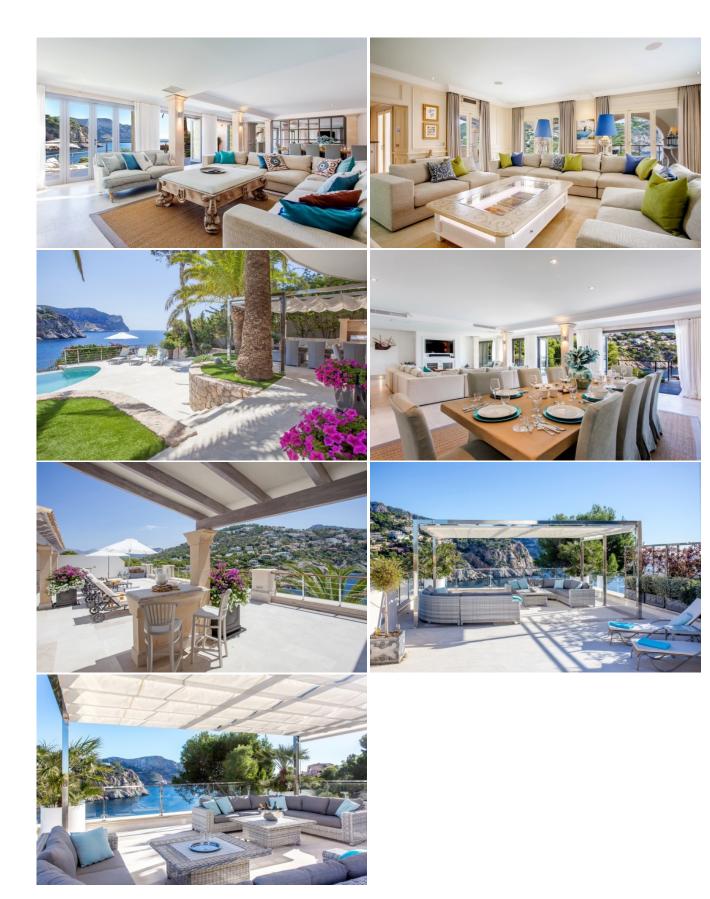

**Type of View** Seaview

BedroomsBathroomsBuilt SizePlot Size6880m22000m2

This exceptionally positioned frontline villa in Puerto Andratx is one that is rare to the market in that it has easy direct sea access, its own quay and boat-house. There are spectacular views from the house, terraces and swimming pool. The accommodation has a large, elegant living room, dining room and kitchen as well as an additional living room with bar and small kitchenette. There are six bedroom suites, including a spacious Master suite, all with en-suite bathrooms. Covered and open terraces are positioned for amazing views of the sea and coastline. The tower can be used as additional accommodation or as an office. The mature gardens meander down to further terraces and to the quay and boat-house where there is direct and easy access to the sea.