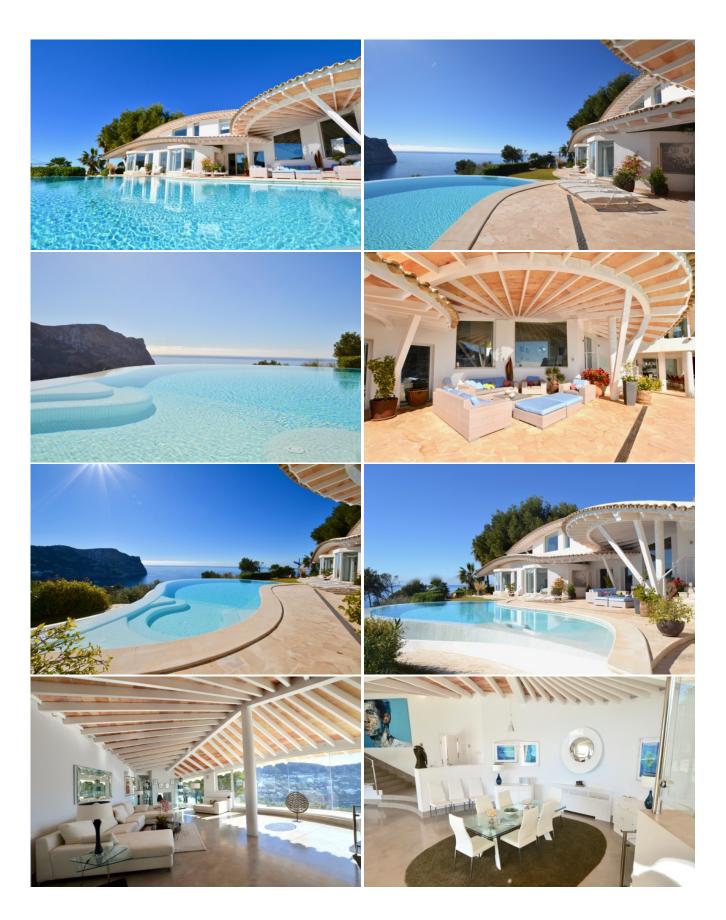

×

This spectacular villa by the renowned architect Alberto Rubio has been designed to recreate the image of the extended wings of a seagull.

Located in an elevated position with superb panoramic views out to sea and of the surrounding mountainside, this is an exceptional property. There are extensive and light filled living and dining areas, a top quality designer kitchen and six large bedroom suites. All the principal rooms access the terraces where the style of the house encaptures the true spirit of indoor and outdoor Mediterranean living and overlooks a large infinity heated swimming pool. Garage, air conditioning, underfloor heating, large basement, utility and storage area, BBQ. Close to the picturesque Port Andratx with its many restaurants and shops and only a 30 minute drive to the airport.

A rare opportunity to acquire an Alberto Rubio designed house.

Highly recommended for viewing this designer villa has recently been reduced in price from €7,950,000.

## **Features**

| Air conditioning  | Basement storage     | Door Camera            | Double-glazing          |
|-------------------|----------------------|------------------------|-------------------------|
| External terraces | Fireplace            | Fitted Kitchen         | Fitted Wardrobes        |
| Garage            | Grill                | Guest Apartment        | High Level of finishing |
| Individual Garage | Internet             | Jacuzzi/Whirlpool bath | Large Garden Area       |
| Marble Bathrooms  | Optimal sun exposure | Pool                   | Satellite TV            |
| Security system   | Sound System         | Underfloor heating     | Utility Room            |