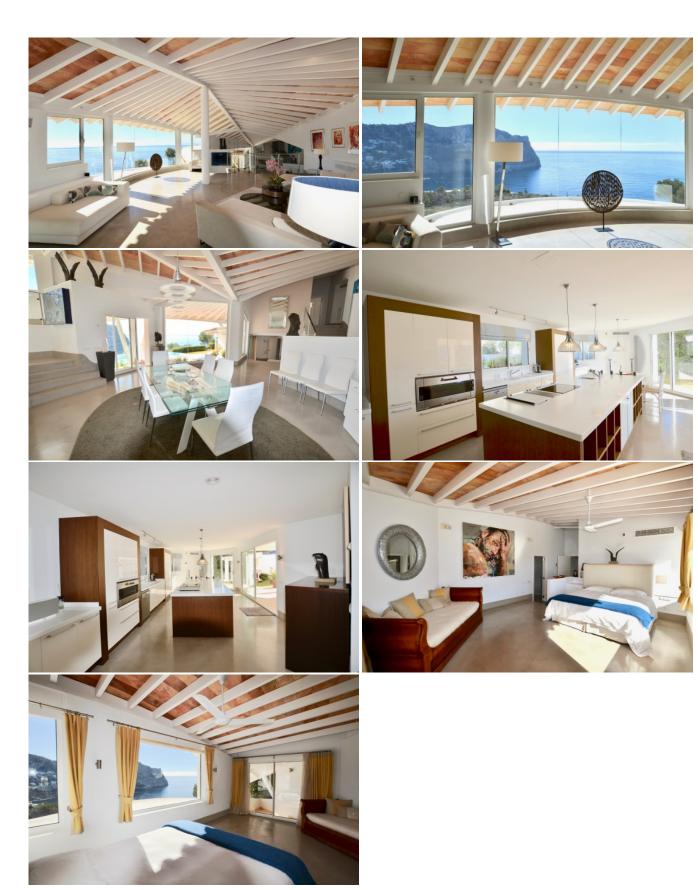

×

This spectacular villa by the renowned architect Alberto Rubio has been designed to recreate the image of the extended wings of a seagull.

Located in an elevated position with superb panoramic views out to sea and of the surrounding mountainside, this is an exceptional property. There are extensive and light filled living and dining areas, a top quality designer kitchen and six large bedroom suites. All the principal rooms access the terraces where the style of the house encaptures the true spirit of indoor and outdoor Mediterranean living and overlooks a large infinity heated swimming pool. Garage, air conditioning, underfloor heating, large basement, utility and storage area, BBQ. Close to the picturesque Port Andratx with its many restaurants and shops and only a 30 minute drive to the airport.

A rare opportunity to acquire an Alberto Rubio designed house.

Highly recommended for viewing this designer villa has recently been reduced in price from €7,950,000.