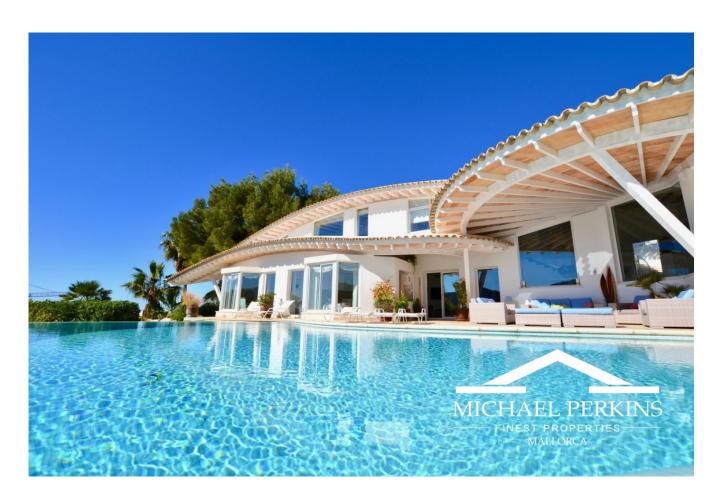

## **Alberto Rubio Designer Villa**

## **Puerto Andratx, South West**

**Reference**V3160

Category
Finca/House/Villa
For Sale

ConditionType of ViewConstruction YearPre-Owned / ResalePanoramic Sea2007

BedroomsBathroomsBuilt SizePlot Size65762m21423m2

×

This spectacular villa by the renowned architect Alberto Rubio has been designed to recreate the image of the extended wings of a seagull.

Located in an elevated position with superb panoramic views out to sea and of the surrounding mountainside, this is an exceptional property. There are extensive and light filled living and dining areas, a top quality designer kitchen and six large bedroom suites. All the principal rooms access the terraces where the style of the house encaptures the true spirit of indoor and outdoor Mediterranean living and overlooks a large infinity heated swimming pool. Garage, air conditioning, underfloor heating, large basement, utility and storage area, BBQ. Close to the picturesque Port Andratx with its many restaurants and shops and only a 30 minute drive to the airport.