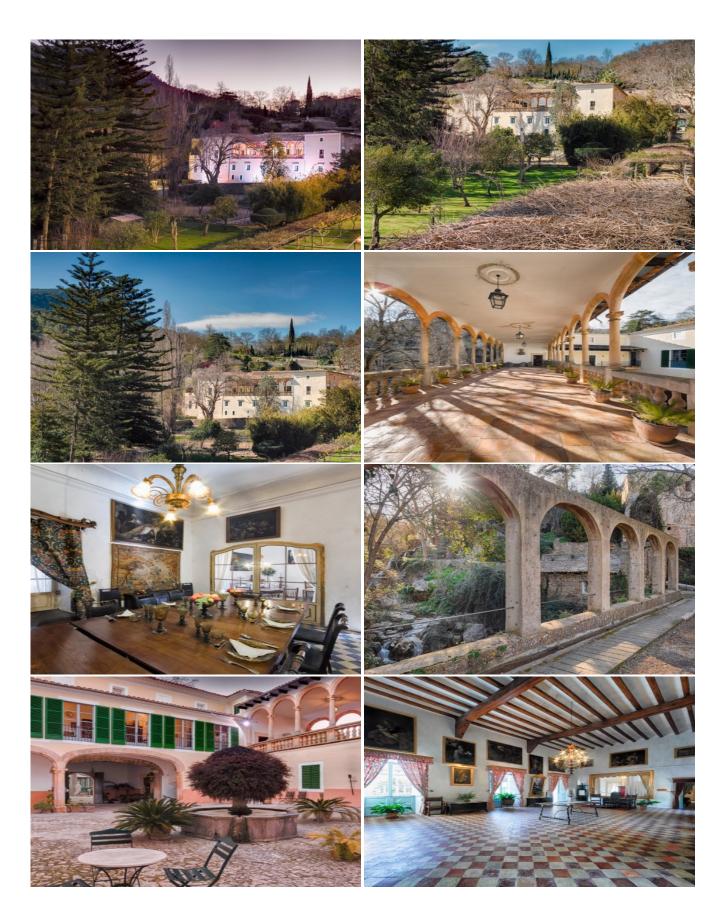

## **Esporles, South West**

ReferenceCategoryType of BusinessPriceF3022Finca/House/VillaFor Sale17,000,000€

**Built Size** Plot Size 3000m2 270000m2

Reference: F3022

×

A rare opportunity to acquire a unique country estate. La Granja de Esporles is an historic 17th Century Mansion located in the Serra de Tramuntana mountains just 15km from Palma. Currently operating as a museum and wedding venue the estate has great potential as a stately family residence, boutique hotel or in its current proposition as a museum and event centre.

Steeped in history dating back to its origins in the 11th Century the estate covers 27 hectares of beautiful countryside and agricultral land. The main house features large high ceilinged reception rooms with many original architectural features, multiple rooms suitable for use as bedrooms, kitchens, storage rooms and even an oil press.

## **Features**

Basement storage Courtyard External terraces Fireplace

Garage Individual Garage Large Garden Area Security system