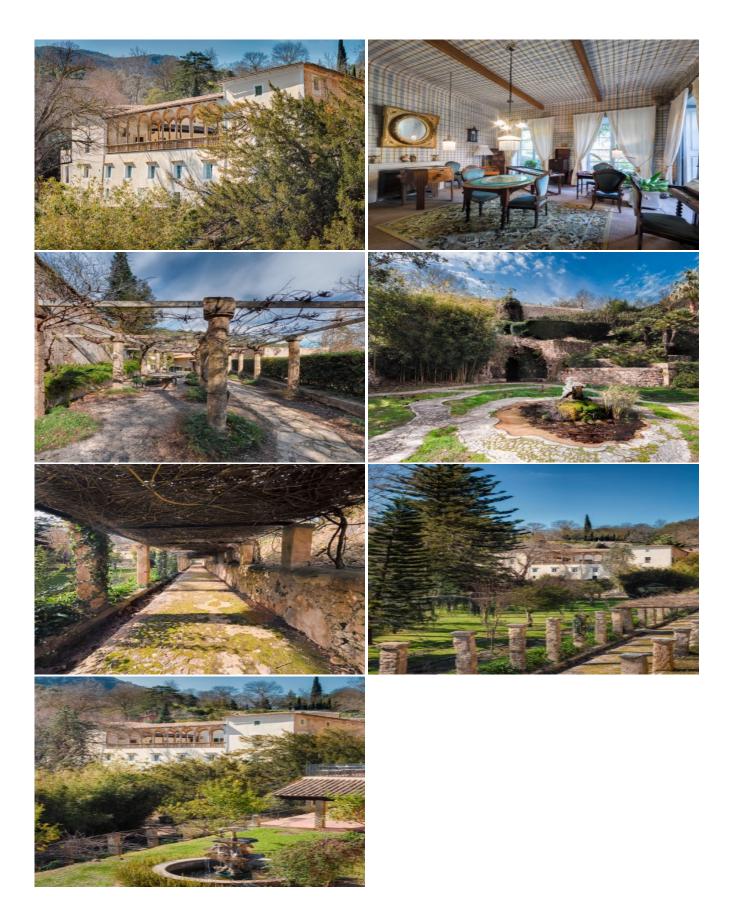

## **Esporles, South West**

ReferenceCategoryType of BusinessPriceF3022Finca/House/VillaFor Sale17,000,000€

**Built Size** Plot Size 3000m2 270000m2

Reference: F3022

×

A rare opportunity to acquire a unique country estate. La Granja de Esporles is an historic 17th Century Mansion located in the Serra de Tramuntana mountains just 15km from Palma. Currently operating as a museum and wedding venue the estate has great potential as a stately family residence, boutique hotel or in its current proposition as a museum and event centre.

Steeped in history dating back to its origins in the 11th Century the estate covers 27 hectares of beautiful countryside and agricultral land. The main house features large high ceilinged reception rooms with many original architectural features, multiple rooms suitable for use as bedrooms, kitchens, storage rooms and even an oil press.

## **Features**

Basement storage Courtyard External terraces Fireplace

Garage Individual Garage Large Garden Area Security system