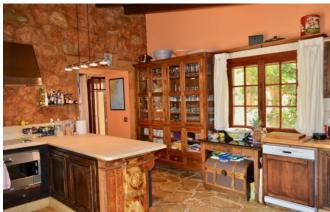

**Type of Business** 

**Price** 

This stunning country house sits on a plot of 23,500 m2 of land with views of the World Heritage listed Tramuntana Mountains. The beautiful traditional stone faced house is approached along an impressive cypress lined drive. The elegant interiors provide spacious living rooms ideal for entertaining, a country style fitted kitchen with modern appliances and a wood burning oven. There are six bedrooms including a large master suite with dressing room and a separate casita/guest house. Covered terraces overlook the enchanting grounds which feature mature gardens, fountains, statues, a heated swimming pool and an exquisite Morrocan styled pergola with jacuzzi and fully fitted summer kitchen.