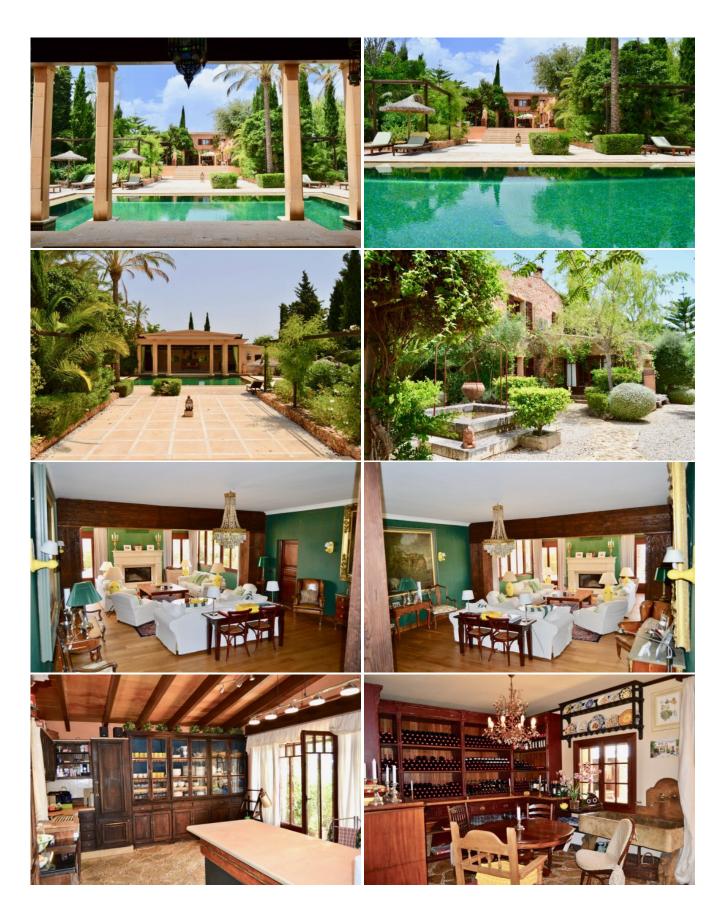

**Type of Business** 

**Price** 

This stunning country house sits on a plot of 23,500 m2 of land with views of the World Heritage listed Tramuntana Mountains. The beautiful traditional stone faced house is approached along an impressive cypress lined drive. The elegant interiors provide spacious living rooms ideal for entertaining, a country style fitted kitchen with modern appliances and a wood burning oven. There are six bedrooms including a large master suite with dressing room and a separate casita/guest house. Covered terraces overlook the enchanting grounds which feature mature gardens, fountains, statues, a heated swimming pool and an exquisite Morrocan styled pergola with jacuzzi and fully fitted summer kitchen.

## **Features**

| Air conditioning  | Central heating         | Courtyard            | Door Camera        |
|-------------------|-------------------------|----------------------|--------------------|
| Double-glazing    | External terraces       | Fireplace            | Fitted Wardrobes   |
| Grill             | High Level of finishing | Internet             | Large Balconies    |
| Large Garden Area | Marble Bathrooms        | Optimal sun exposure | Pedestrian Access  |
| Pool              | Satellite TV            | Security system      | Underfloor heating |
| Utility Room      |                         |                      |                    |