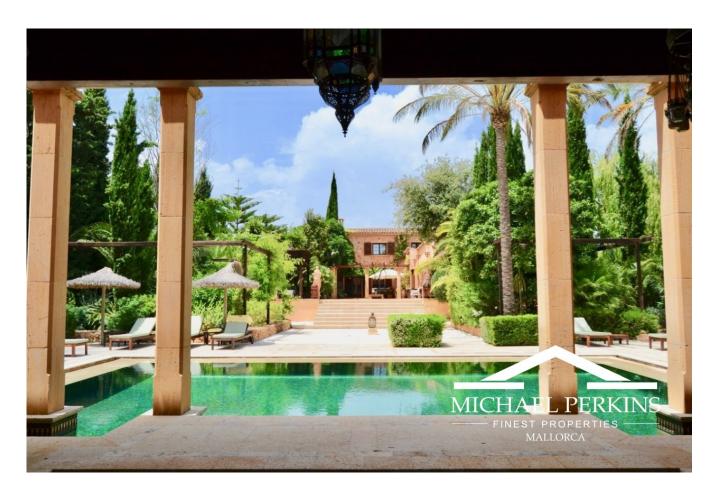

**Type of Business** 

**Price** 

This stunning country house sits on a plot of 23,500 m2 of land with views of the World Heritage listed Tramuntana Mountains. The beautiful traditional stone faced house is approached along an impressive cypress lined drive. The elegant interiors provide spacious living rooms ideal for entertaining, a country style fitted kitchen with modern appliances and a wood burning oven. There are six bedrooms including a large master suite with dressing room and a separate casita/guest house. Covered terraces overlook the enchanting grounds which feature mature gardens, fountains, statues, a heated swimming pool and an exquisite Morrocan styled pergola with jacuzzi and fully fitted summer kitchen.

A wonderful country estate with lots of character only 20 minutes from Palma.