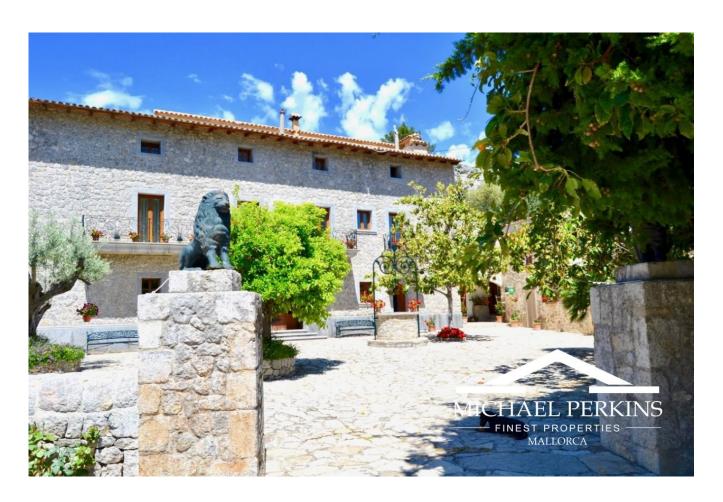

×

A rare opportunity to acquire a working Mallorcan Estate of 250,000 hectares with a substantial Manor House set in magnificent countryside.

A 2 km private drive leads from the main road to the house passing through delightul scenery with a stream and fields of sheep and goats, olive and fruit trees which all form part of the estate. The house has impressive proportions and contains a multitude of rooms, all in immaculate condition and decorated in traditional Mallorcan country style.

There are six bedrooms and five bathrooms, a chapel, working olive press and wine cellar. Outside are storage houses and a large paved forecourt, plus a lake with its own natural water.

If required permission could be sought to install a swimming pool and heliport.

An exceptional country estate in beautiful countryside close to Pollensa.