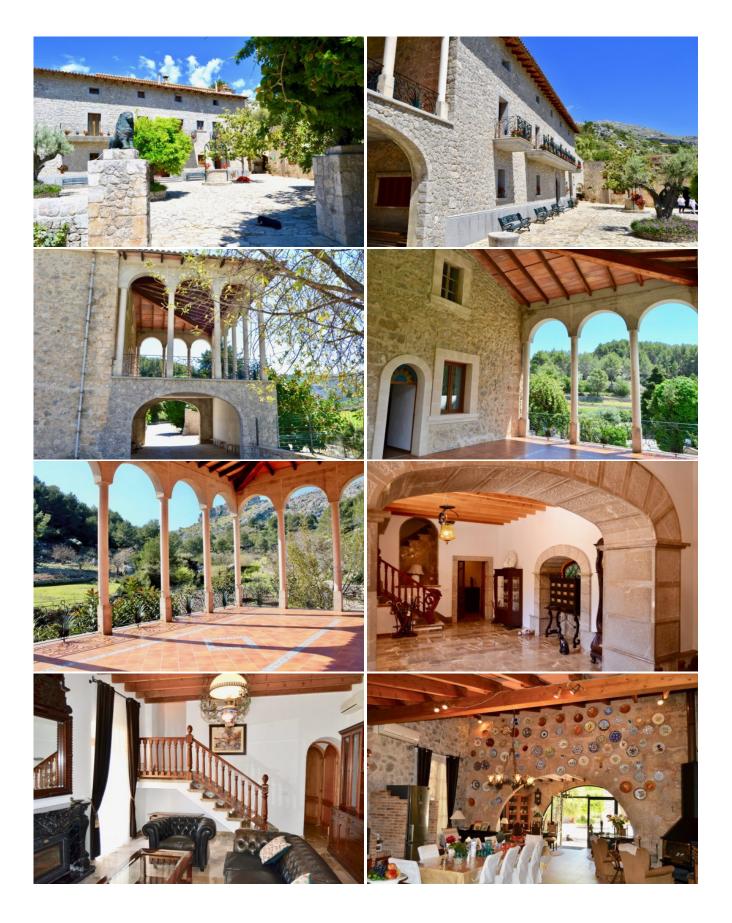

×

A rare opportunity to acquire a working Mallorcan Estate of 250,000 hectares with a substantial Manor House set in magnificent countryside.

A 2 km private drive leads from the main road to the house passing through delightul scenery with a stream and fields of sheep and goats, olive and fruit trees which all form part of the estate. The house has impressive proportions and contains a multitude of rooms, all in immaculate condition and decorated in traditional Mallorcan country style.

There are six bedrooms and five bathrooms, a chapel, working olive press and wine cellar. Outside are storage houses and a large paved forecourt, plus a lake with its own natural water.

If required permission could be sought to install a swimming pool and heliport.