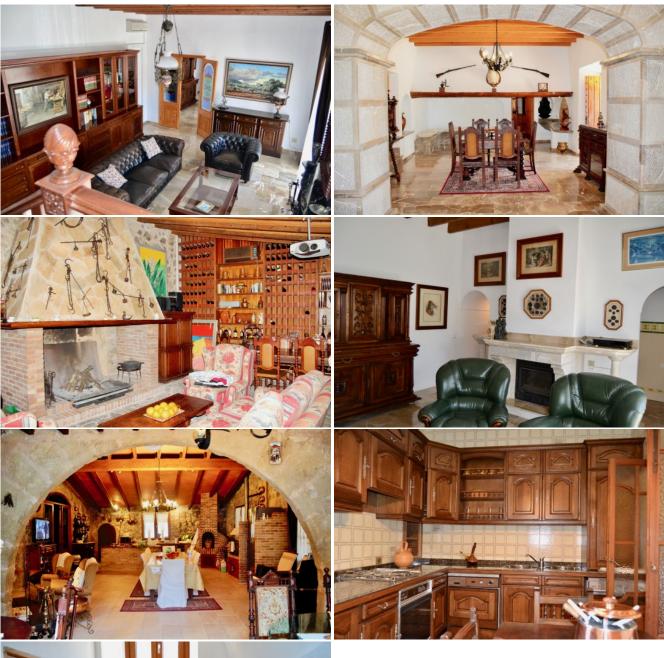

There are six bedrooms and five bathrooms, a chapel, working olive press and wine cellar. Outside are storage houses and a large paved forecourt, plus a lake with its own natural water.

If required permission could be sought to install a swimming pool and heliport.

## **Features**

| Air conditioning | Basement storage  | Central heating      | Courtyard       |
|------------------|-------------------|----------------------|-----------------|
| Double-glazing   | External terraces | Fireplace            | Fitted Kitchen  |
| Fitted Wardrobes | Games room        | Grill                | Guest Apartment |
| Internet         | Large Garden Area | Optimal sun exposure | Satellite TV    |
| Staff Quarters   | Utility Room      |                      |                 |