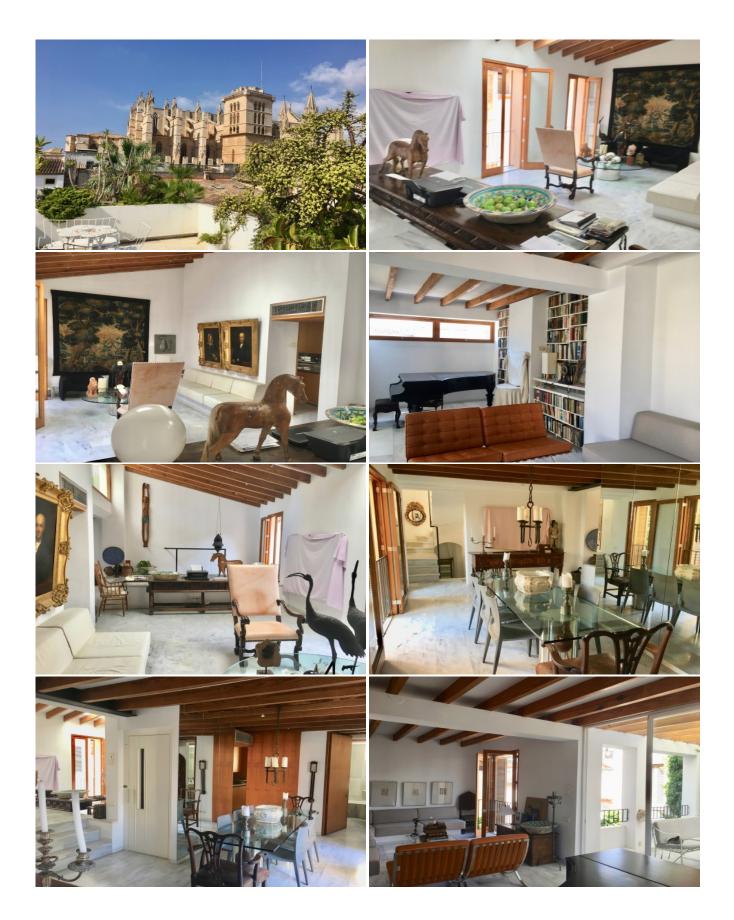

×

A rare opportunity to acquire a spectacularly located Palace in the heart of Palma Old Town with a stunning view of the Cathedral. This six bedroom and six bathroom property is first class accomodation and comprises an entrance hall, lift and adjoining large garage, the property extends over four floors. Several reception rooms with terraces provide a light and spacious interior and views of the city skyscape and out to sea.

This property could be converted into separate apartments or with some redecoration a wonderful home could be created which would be ideal for entertaining and family living.

Offered at an attractive price given the prestgious location this is a Palace with huge investment potential.

## **Features**

| Air conditioning | Basement storage | Central heating      | Courtyard    |
|------------------|------------------|----------------------|--------------|
| Door Camera      | Double-glazing   | External terraces    | Fireplace    |
| Fitted Kitchen   | Garage           | Guest Apartment      | Internet     |
| Lift             | Marble Bathrooms | Optimal sun exposure | Satellite TV |
|                  |                  |                      |              |