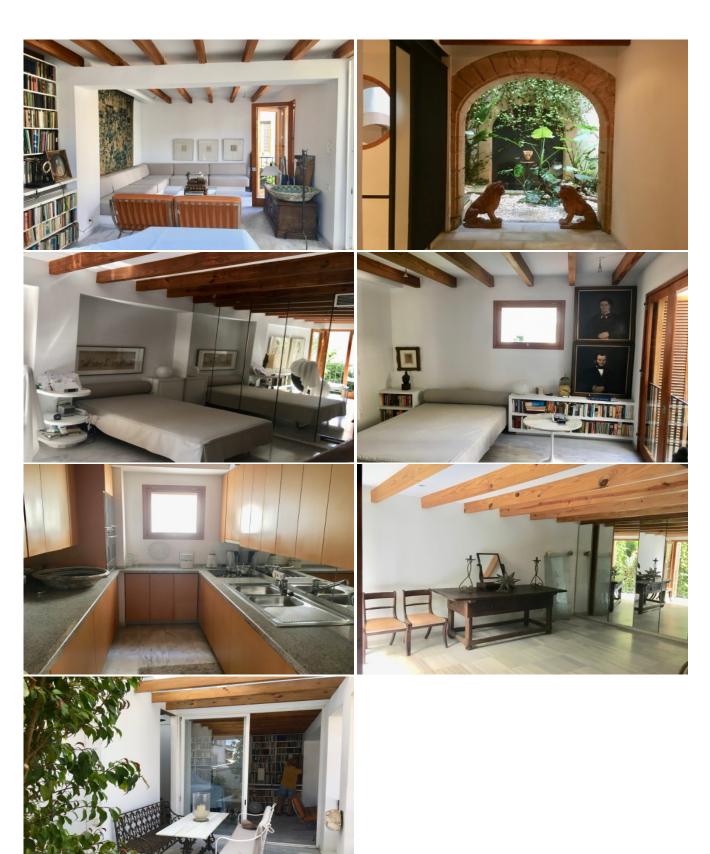

×

A rare opportunity to acquire a spectacularly located Palace in the heart of Palma Old Town with a stunning view of the Cathedral. This six bedroom and six bathroom property is first class accomodation and comprises an entrance hall, lift and adjoining large garage, the property extends over four floors. Several reception rooms with terraces provide a light and spacious interior and views of the city skyscape and out to sea.

This property could be converted into separate apartments or with some redecoration a wonderful home could be created which would be ideal for entertaining and family living.

Offered at an attractive price given the prestgious location this is a Palace with huge investment potential.

## **Features**

| Air conditioning | Basement storage | Central heating      | Courtyard    |
|------------------|------------------|----------------------|--------------|
| Door Camera      | Double-glazing   | External terraces    | Fireplace    |
| Fitted Kitchen   | Garage           | Guest Apartment      | Internet     |
| Lift             | Marble Bathrooms | Optimal sun exposure | Satellite TV |
|                  |                  |                      |              |