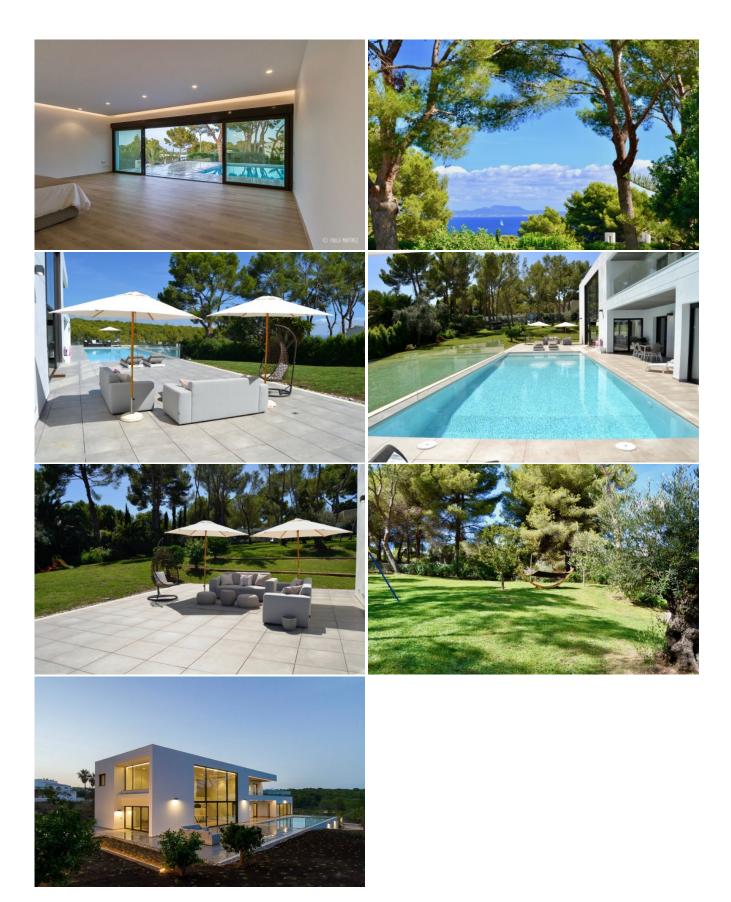

**Type of View** Seaview

| Bedrooms | Bathrooms | Built Size | Plot Size |
|----------|-----------|------------|-----------|
| 7        | 7         | 531m2      | 2183m2    |

×

This stunning contemporary styled villa has only just been built to a very high standard and offers a ten year guarantee of the construction and three years for the facilities. Located in a quiet corner of exclusive Sol de Mallorca, it has a sea view and a short walk brings you to a delightful little cove perfect for sea swimming. The spacious and light filled interior provides seven bedrooms and ensuite bathrooms, an impressive double height living and dining room with floor to ceiling windows which completely open on to the terrace to create a wonderful open plan summer living space. A fully fitted kitchen and laundry room.

Within the lawned garden is a heatable salt water swimming pool and terrace with BBQ.

The villa features reflective windows to reduce heat and reversible hot/cold air conditioning.

A thoughtfully designed villa ideal for use all year being just a short drive to the upmarket ports of Adriano and Portals, International schools and only 20 minutes from Palma.