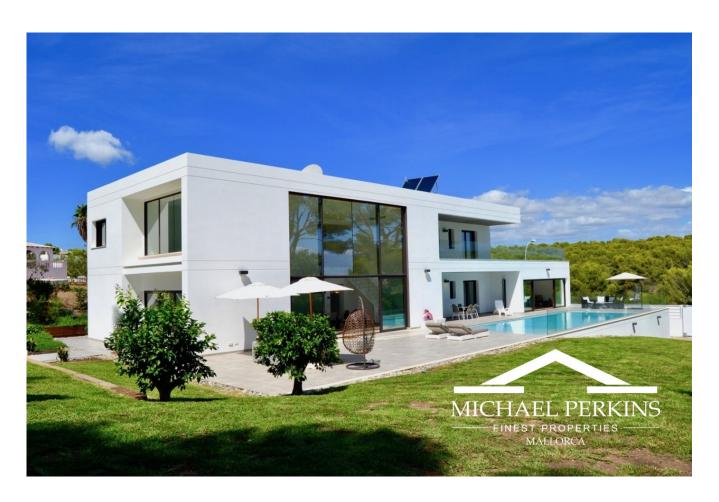

## **Brand New Modern Villa**

## Sol de Mallorca, South West

| Reference | Category          | Type of Business | Price      |
|-----------|-------------------|------------------|------------|
| V3229     | Finca/House/Villa | For Sale         | 3,250,000€ |

**Type of View** Seaview

| Bedrooms | Bathrooms | Built Size | Plot Size |
|----------|-----------|------------|-----------|
| 7        | 7         | 531m2      | 2183m2    |

×

This stunning contemporary styled villa has only just been built to a very high standard and offers a ten year guarantee of the construction and three years for the facilities. Located in a quiet corner of exclusive Sol de Mallorca, it has a sea view and a short walk brings you to a delightful little cove perfect for sea swimming. The spacious and light filled interior provides seven bedrooms and ensuite bathrooms, an impressive double height living and dining room with floor to ceiling windows which completely open on to the terrace to create a wonderful open plan summer living space. A fully fitted kitchen and laundry room.