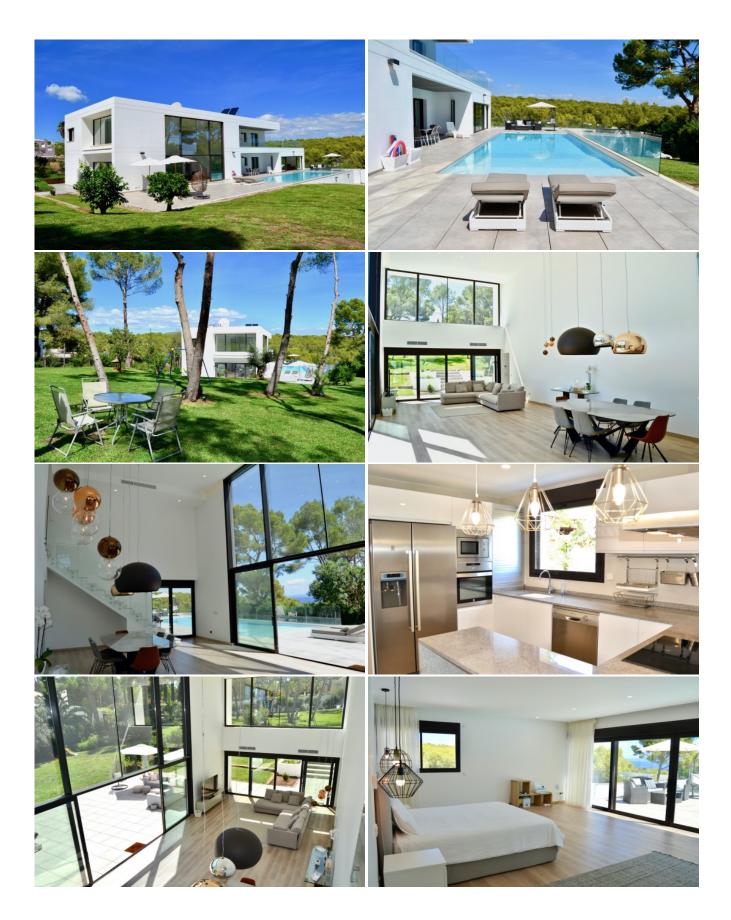

**Type of View** Seaview

| Bedrooms | Bathrooms | Built Size | Plot Size |
|----------|-----------|------------|-----------|
| 7        | 7         | 531m2      | 2183m2    |

×

This stunning contemporary styled villa has only just been built to a very high standard and offers a ten year guarantee of the construction and three years for the facilities. Located in a quiet corner of exclusive Sol de Mallorca, it has a sea view and a short walk brings you to a delightful little cove perfect for sea swimming. The spacious and light filled interior provides seven bedrooms and ensuite bathrooms, an impressive double height living and dining room with floor to ceiling windows which completely open on to the terrace to create a wonderful open plan summer living space. A fully fitted kitchen and laundry room.

Within the lawned garden is a heatable salt water swimming pool and terrace with BBQ.

The villa features reflective windows to reduce heat and reversible hot/cold air conditioning.

A thoughtfully designed villa ideal for use all year being just a short drive to the upmarket ports of Adriano and Portals, International schools and only 20 minutes from Palma.