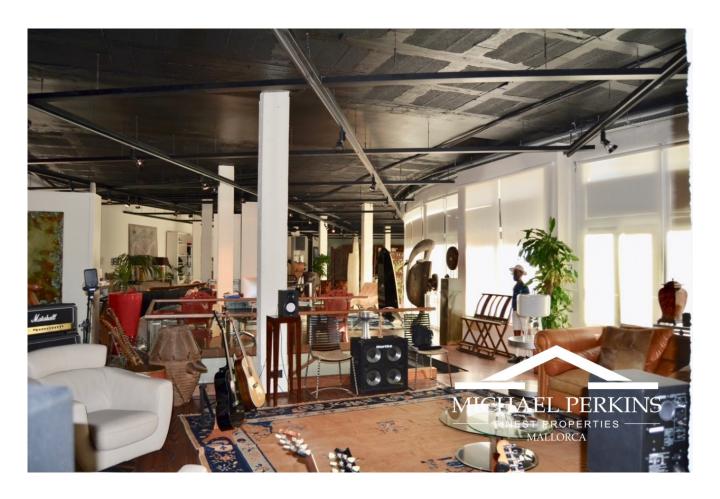

## **New York Loft Style Apartment in Palma**

## Palma, Palma

ReferenceCategoryType of BusinessPriceA1057Apartment/PenthouseFor Sale1,500,000€

Condition

Pre-Owned / Resale

BedroomsBathroomsBuilt Size12300m2

×

This is a vast artist's studio within a modern building close to the centre of Palma. Situated on the first floor which is accessed by lift or stairs the apartment consists of a large light filled living space with floor to ceiling windows, open plan kitchen and bedroom. The property can be used for residential or commercial purposes. Two parking spaces are included within the building.

A unique apartment for New York loft style living.