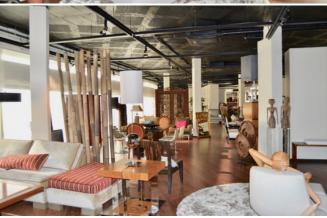

## **New York Loft Style Apartment in Palma**

## Palma, Palma

ReferenceCategoryType of BusinessPriceA1057Apartment/PenthouseFor Sale1,500,000€

Condition

Pre-Owned / Resale

BedroomsBathroomsBuilt Size12300m2

×

This is a vast artist's studio within a modern building close to the centre of Palma. Situated on the first floor which is accessed by lift or stairs the apartment consists of a large light filled living space with floor to ceiling windows, open plan kitchen and bedroom. The property can be used for residential or commercial purposes. Two parking spaces are included within the building.

A unique apartment for New York loft style living.