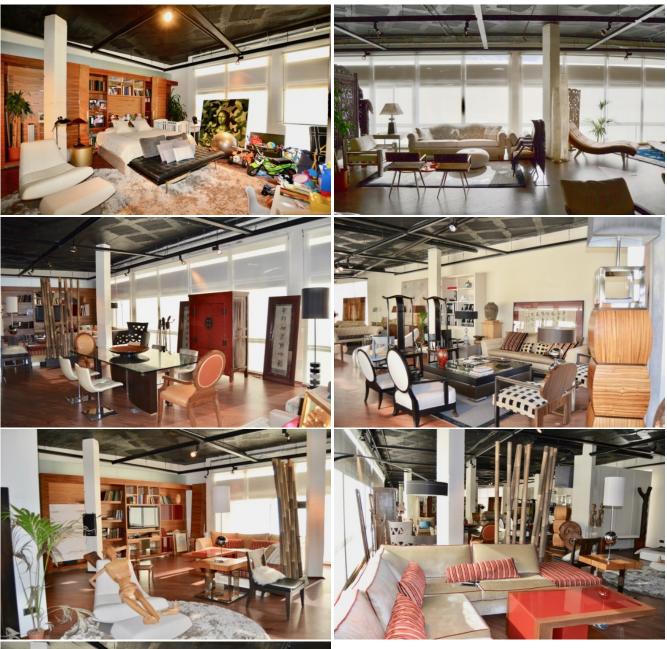

## **New York Loft Style Apartment in Palma**

## Palma, Palma

ReferenceCategoryType of BusinessPriceA1057Apartment/PenthouseFor Sale1,500,000€

Condition

Pre-Owned / Resale

BedroomsBathroomsBuilt Size12300m2

×

This is a vast artist's studio within a modern building close to the centre of Palma. Situated on the first floor which is accessed by lift or stairs the apartment consists of a large light filled living space with floor to ceiling windows, open plan kitchen and bedroom. The property can be used for residential or commercial purposes. Two parking spaces are included within the building.

A unique apartment for New York loft style living.