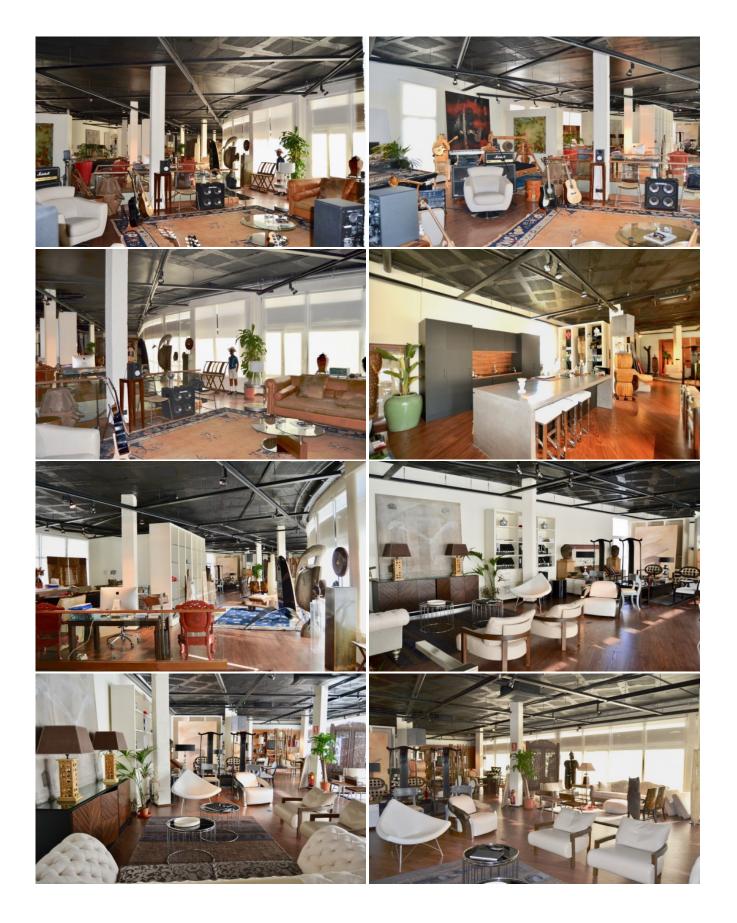

## **New York Loft Style Apartment in Palma**

## Palma, Palma

ReferenceCategoryType of BusinessPriceA1057Apartment/PenthouseFor Sale1,500,000€

Condition

Pre-Owned / Resale

BedroomsBathroomsBuilt Size12300m2

×

This is a vast artist's studio within a modern building close to the centre of Palma. Situated on the first floor which is accessed by lift or stairs the apartment consists of a large light filled living space with floor to ceiling windows, open plan kitchen and bedroom. The property can be used for residential or commercial purposes. Two parking spaces are included within the building.

A unique apartment for New York loft style living.