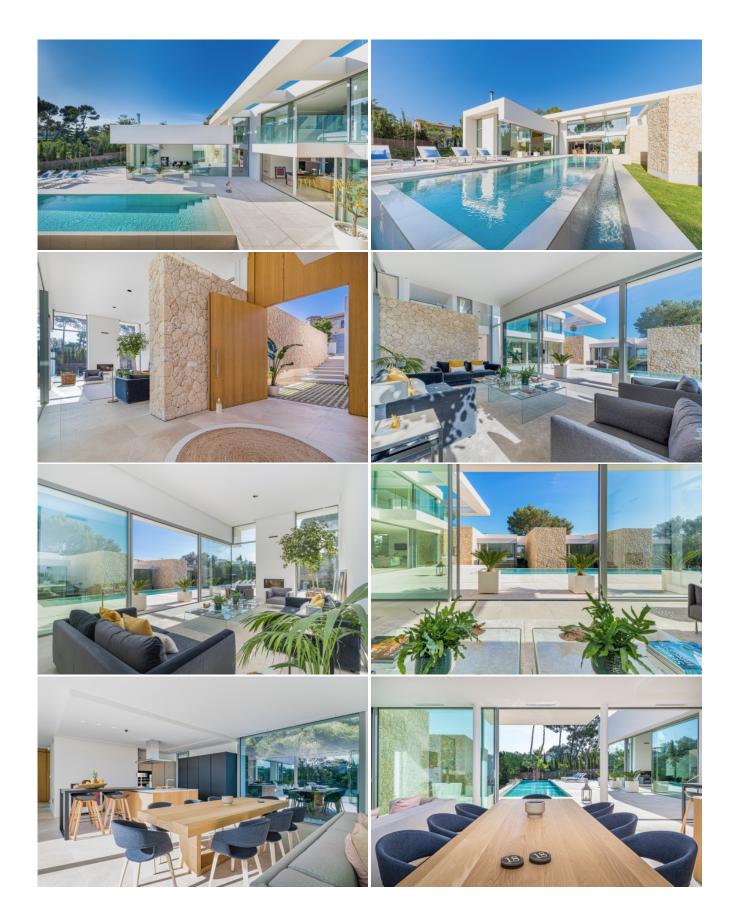

This brand new villa has been completed to a very high standard creating a sensational designer home. The light filled interiors provide spacious living areas overlooking a central oasis with 15m infinity swimming pool. There is an impressive double height salon with fireplace, large kitchen and dining area and a separate media room. Three bedrooms with ensuite bathrooms and Balanese style outdoor showers overlook the pool area. On the first floor is a stunning master bedroom with ensuite bathroom, outdoor double shower, dressing room and private roof terrace with sea views. A particular attraction is a large roof terrace with beautiful sea views and an outdoor kitchen to enjoy an alfresco lifestyle. The villa also has a basement with bathroom, laundry and space to create a bodega or gym.

An inspiring contemporary designed villa ideally suited for entertaining.