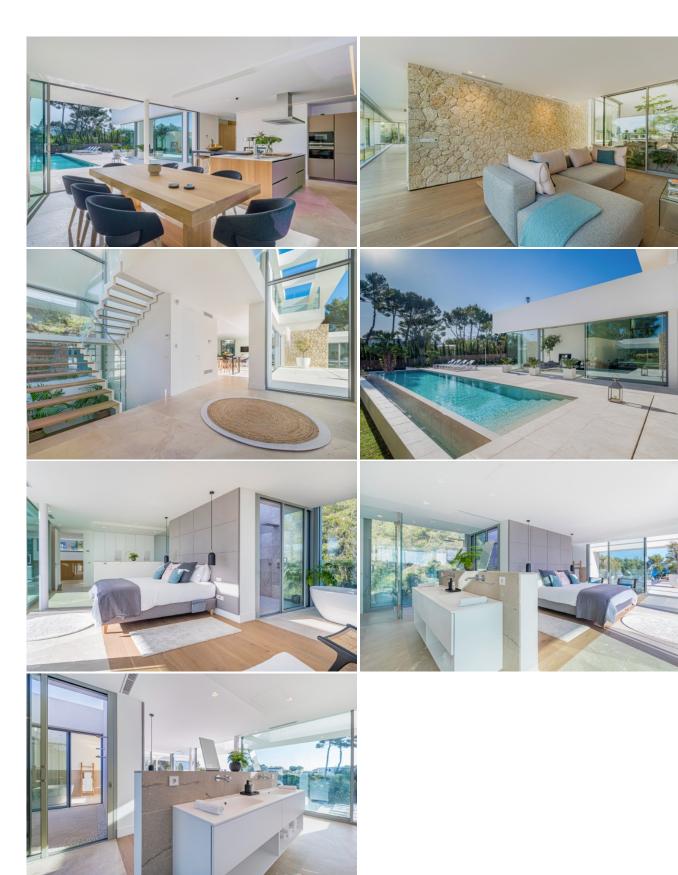

This brand new villa has been completed to a very high standard creating a sensational designer home. The light filled interiors provide spacious living areas overlooking a central oasis with 15m infinity swimming pool. There is an impressive double height salon with fireplace, large kitchen and dining area and a separate media room. Three bedrooms with ensuite bathrooms and Balanese style outdoor showers overlook the pool area. On the first floor is a stunning master bedroom with ensuite bathroom, outdoor double shower, dressing room and private roof terrace with sea views. A particular attraction is a large roof terrace with beautiful sea views and an outdoor kitchen to enjoy an alfresco lifestyle. The villa also has a basement with bathroom, laundry and space to create a bodega or gym.

An inspiring contemporary designed villa ideally suited for entertaining.