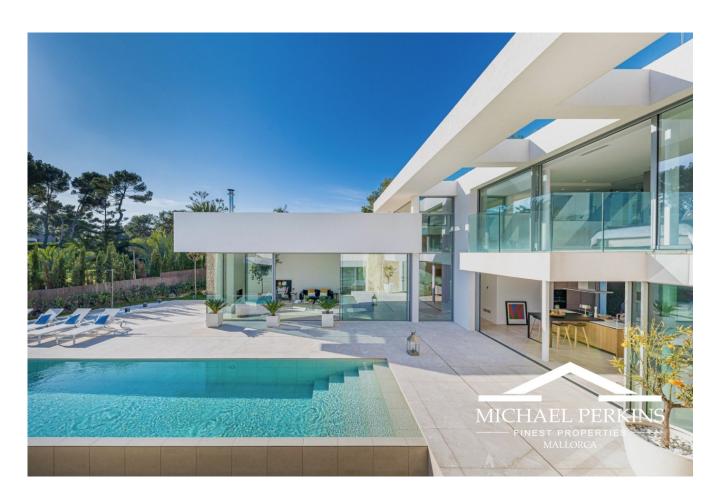

This brand new villa has been completed to a very high standard creating a sensational designer home. The light filled interiors provide spacious living areas overlooking a central oasis with 15m infinity swimming pool. There is an impressive double height salon with fireplace, large kitchen and dining area and a separate media room. Three bedrooms with ensuite bathrooms and Balanese style outdoor showers overlook the pool area. On the first floor is a stunning master bedroom with ensuite bathroom, outdoor double shower, dressing room and private roof terrace with sea views. A particular attraction is a large roof terrace with beautiful sea views and an outdoor kitchen to enjoy an alfresco lifestyle. The villa also has a basement with bathroom, laundry and space to create a bodega or gym.

An inspiring contemporary designed villa ideally suited for entertaining.