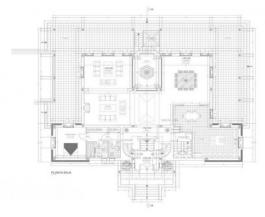

ConditionType of ViewUnder ConstructionSeaview

BedroomsBathroomsBuilt SizePlot Size55800m2200000m2

×

This traditional Mallorcan styled finca is currently being built in a superb country location with panoramic views out to the Bay of Camp de Mar. Built to exacting standards the five bedroom and five bathroom property will also provide large reception rooms with open fireplaces, a dining room, spacious kitchen, laundry, gym, sauna, wine cellar and four car garage. There are extensive covered and open terraces, a central courtyard and swimming pool all enjoying the wonderful views.

## **Features**

| Fitted Kitchen    | Grill                   | Gym               | Sauna                |
|-------------------|-------------------------|-------------------|----------------------|
| Door Camera       | Air conditioning        | Security system   | Satellite TV         |
| Internet          | High Level of finishing | Individual Garage | Large Balconies      |
| Double-glazing    | Fireplace               | BBQ               | Optimal sun exposure |
| Large Garden Area | Pool                    | External terraces | Bodega/Wine Cellar   |
| Utility Room      | Garage                  |                   |                      |