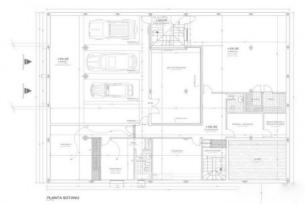

ConditionType of ViewUnder ConstructionSeaview

BedroomsBathroomsBuilt SizePlot Size55800m2200000m2

×

This traditional Mallorcan styled finca is currently being built in a superb country location with panoramic views out to the Bay of Camp de Mar. Built to exacting standards the five bedroom and five bathroom property will also provide large reception rooms with open fireplaces, a dining room, spacious kitchen, laundry, gym, sauna, wine cellar and four car garage. There are extensive covered and open terraces, a central courtyard and swimming pool all enjoying the wonderful views.

## **Features**

| Fitted Kitchen    | Grill                   | Gym               | Sauna                |
|-------------------|-------------------------|-------------------|----------------------|
| Door Camera       | Air conditioning        | Security system   | Satellite TV         |
| Internet          | High Level of finishing | Individual Garage | Large Balconies      |
| Double-glazing    | Fireplace               | BBQ               | Optimal sun exposure |
| Large Garden Area | Pool                    | External terraces | Bodega/Wine Cellar   |
| Utility Room      | Garage                  |                   |                      |