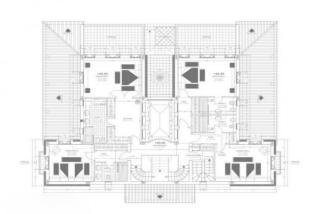

ConditionType of ViewUnder ConstructionSeaview

BedroomsBathroomsBuilt SizePlot Size55800m2200000m2

×

This traditional Mallorcan styled finca is currently being built in a superb country location with panoramic views out to the Bay of Camp de Mar. Built to exacting standards the five bedroom and five bathroom property will also provide large reception rooms with open fireplaces, a dining room, spacious kitchen, laundry, gym, sauna, wine cellar and four car garage. There are extensive covered and open terraces, a central courtyard and swimming pool all enjoying the wonderful views.

## **Features**

| Fitted Kitchen    | Grill                   | Gym               | Sauna                |
|-------------------|-------------------------|-------------------|----------------------|
| Door Camera       | Air conditioning        | Security system   | Satellite TV         |
| Internet          | High Level of finishing | Individual Garage | Large Balconies      |
| Double-glazing    | Fireplace               | BBQ               | Optimal sun exposure |
| Large Garden Area | Pool                    | External terraces | Bodega/Wine Cellar   |
| Utility Room      | Garage                  |                   |                      |