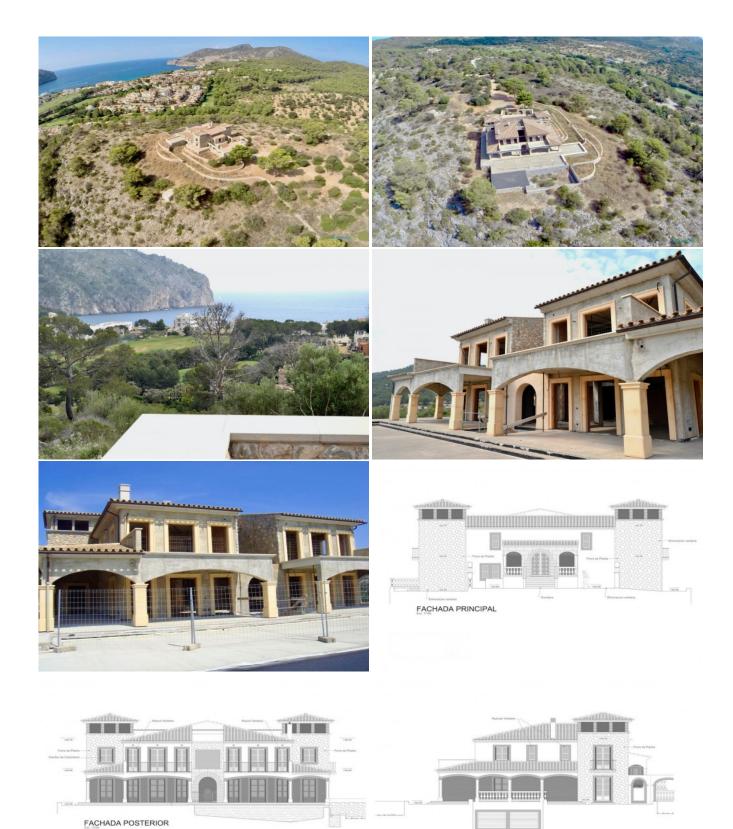

ConditionType of ViewUnder ConstructionSeaview

BedroomsBathroomsBuilt SizePlot Size55800m2200000m2

×

This traditional Mallorcan styled finca is currently being built in a superb country location with panoramic views out to the Bay of Camp de Mar. Built to exacting standards the five bedroom and five bathroom property will also provide large reception rooms with open fireplaces, a dining room, spacious kitchen, laundry, gym, sauna, wine cellar and four car garage. There are extensive covered and open terraces, a central courtyard and swimming pool all enjoying the wonderful views.

## **Features**

| Fitted Kitchen    | Grill                   | Gym               | Sauna                |
|-------------------|-------------------------|-------------------|----------------------|
| Door Camera       | Air conditioning        | Security system   | Satellite TV         |
| Internet          | High Level of finishing | Individual Garage | Large Balconies      |
| Double-glazing    | Fireplace               | BBQ               | Optimal sun exposure |
| Large Garden Area | Pool                    | External terraces | Bodega/Wine Cellar   |
| Utility Room      | Garage                  |                   |                      |