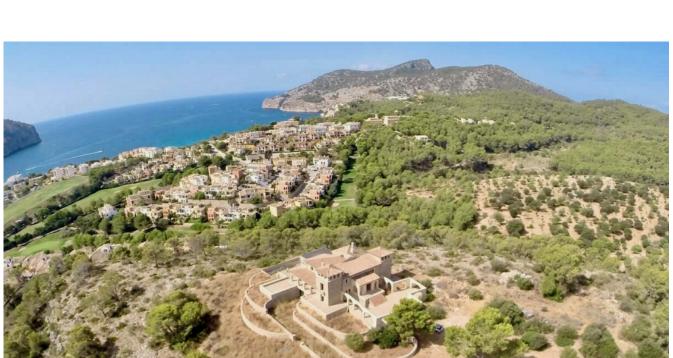

## **Finca Under Construction with Sea Views**

## **Camp de Mar, South West**

| Reference<br>V3255 | <b>Category</b><br>Finca/House/Villa | <b>Type of Business</b> For Sale | <b>Price</b> Price on Application |
|--------------------|--------------------------------------|----------------------------------|-----------------------------------|
|                    |                                      |                                  |                                   |

ConditionType of ViewUnder ConstructionSeaview

BedroomsBathroomsBuilt SizePlot Size55800m2200000m2

×

This traditional Mallorcan styled finca is currently being built in a superb country location with panoramic views out to the Bay of Camp de Mar. Built to exacting standards the five bedroom and five bathroom property will also provide large reception rooms with open fireplaces, a dining room, spacious kitchen, laundry, gym, sauna, wine cellar and four car garage. There are extensive covered and open terraces, a central courtyard and swimming pool all enjoying the wonderful views.

This is a finca located in an elevated private oasis yet only a few minutes from the Camp de Mar beach and golf resort and a fifteen minute drive to Port Andratx with its many restaurants and shops.