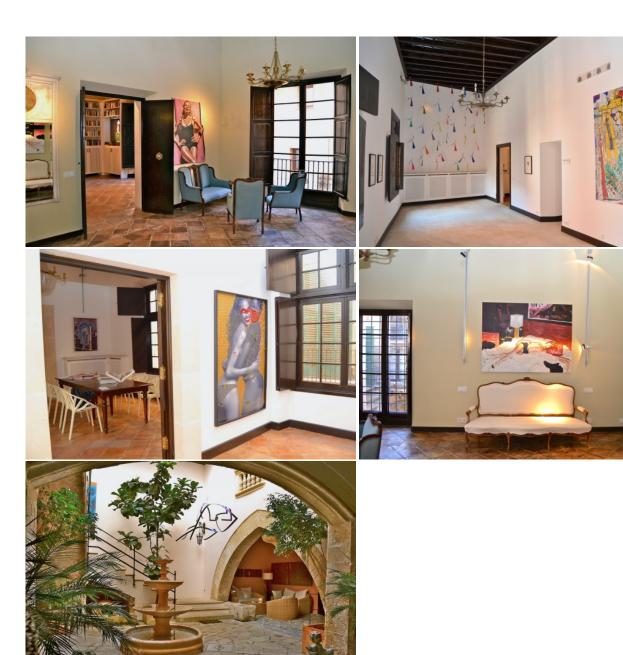

## Casco Antiguo, Palma

ReferenceCategoryType of BusinessPriceA1063Apartment/PenthouseFor Sale1,400,000€

Condition Type of View

Refurbished City

BedroomsBathroomsBuilt Size22229m2

Reference: A1063

×

This is a very special apartment forming part of an historic palace right in the heart of Palma City. Elegant, stylish and recently reformed to a high specification, there are spacious reception rooms with high ceilings, a beautifully fitted kitchen and two bedrooms and bathrooms. Entrance is through a classic inner courtyard and there is also a garage which is an important bonus for such a central location.

An apartment with a bright modern interior while retaining original features, this is an exceptional living space in the centre of the city with all its facilities within walking distance.