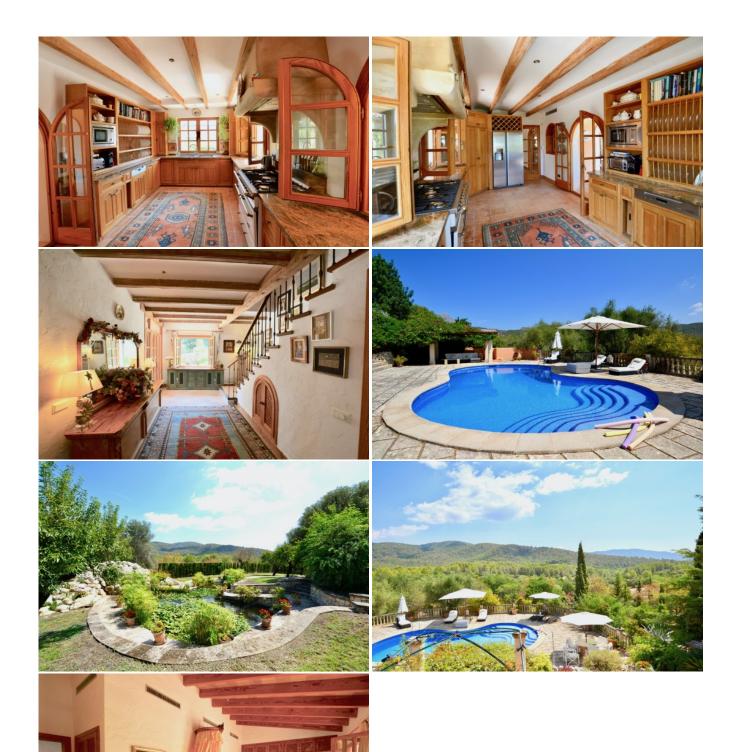

×

This is a delightful country finca located in an elevated location within walking distance of the pretty village of Es Capdella and with wonderful panoramic views of the Tramuntana Mountains.

Built in traditional Mallorcan style the finca features a spacious living/dining room with an adjacent fully fitted kitchen and a charming conservatory. There are four bedrooms all with bathrooms and with the master having a terrace that enjoys the fabulous countryside views. The mature established gardens contain a swimming pool, pergola and koi fish lake with waterfall and with plenty of terraces for entertaining. The property provides complete privacy in this idylic location yet is only a 10 minute drive to the coast and 20 minutes to the centre of Palma.

A simply gorgeous country finca in a private oasis.