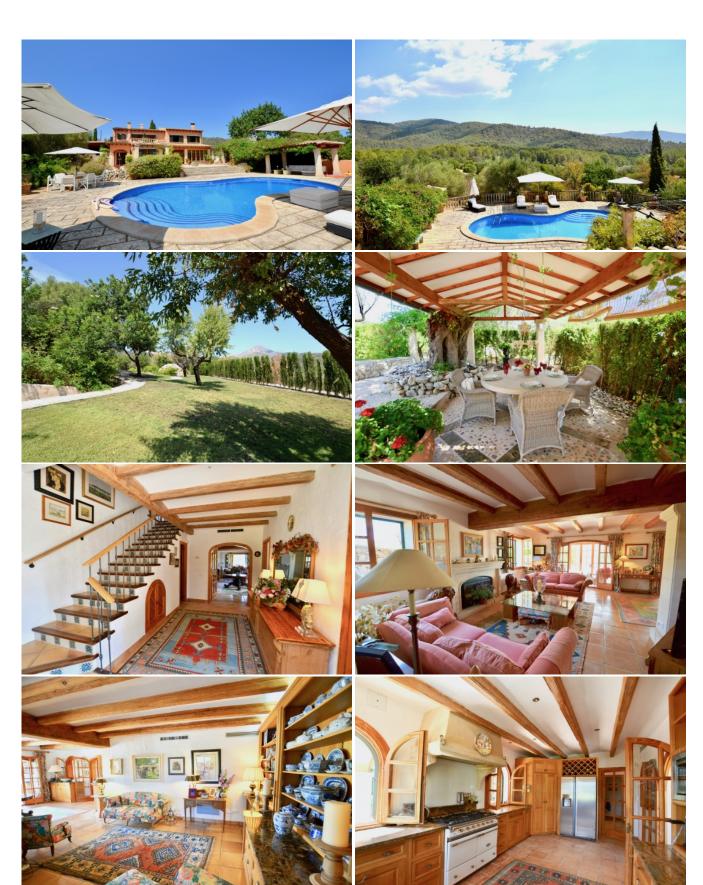

×

This is a delightful country finca located in an elevated location within walking distance of the pretty village of Es Capdella and with wonderful panoramic views of the Tramuntana Mountains.

Built in traditional Mallorcan style the finca features a spacious living/dining room with an adjacent fully fitted kitchen and a charming conservatory. There are four bedrooms all with bathrooms and with the master having a terrace that enjoys the fabulous countryside views. The mature established gardens contain a swimming pool, pergola and koi fish lake with waterfall and with plenty of terraces for entertaining. The property provides complete privacy in this idylic location yet is only a 10 minute drive to the coast and 20 minutes to the centre of Palma.

A simply gorgeous country finca in a private oasis.