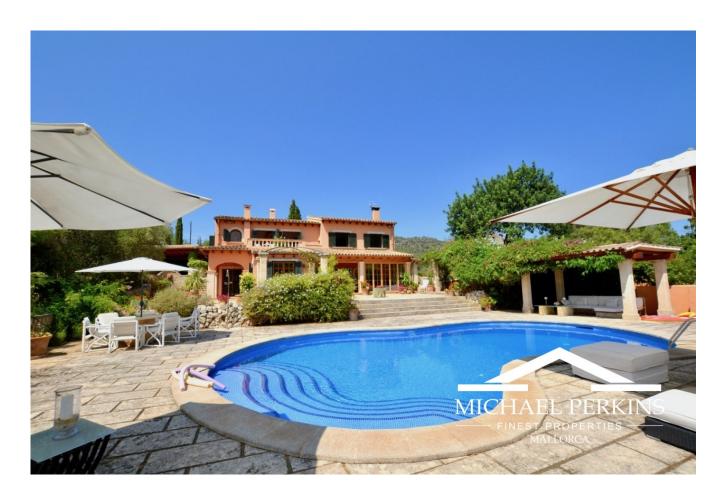

×

This is a delightful country finca located in an elevated location within walking distance of the pretty village of Es Capdella and with wonderful panoramic views of the Tramuntana Mountains.

Built in traditional Mallorcan style the finca features a spacious living/dining room with an adjacent fully fitted kitchen and a charming conservatory. There are four bedrooms all with bathrooms and with the master having a terrace that enjoys the fabulous countryside views. The mature established gardens contain a swimming pool, pergola and koi fish lake with waterfall and with plenty of terraces for entertaining. The property provides complete privacy in this idylic location yet is only a 10 minute drive to the coast and 20 minutes to the centre of Palma.

A simply gorgeous country finca in a private oasis.