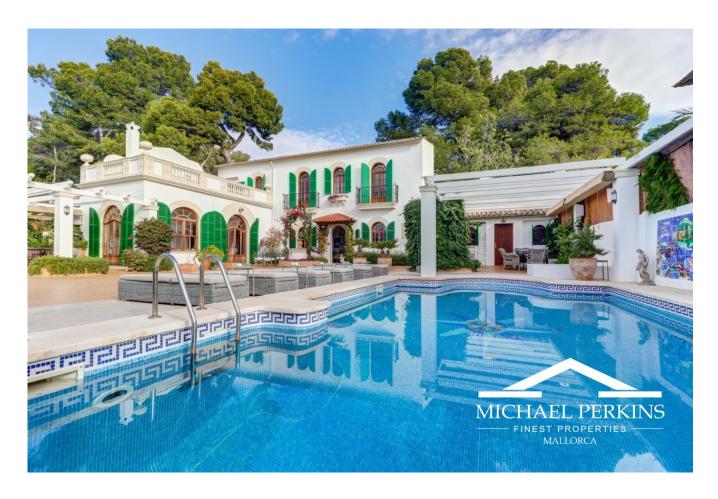

## **Majestic 1930 Style Mansion**

Condition Type of View
Pre-Owned / Resale Seaview

BedroomsBathroomsBuilt SizePlot Size53673m21257m2

This palatial mansion provides opulent accomodation in rooms with grand proportions. Recently renovated in a style inspired by the 1930's, this unique property is located in a quiet residential area close to the centre of Palma and only 400 meters from Cala Mayor beach. The light filled living, dining rooms and kitchen are interconnecting with glass panelled doors leading onto a substantial terrace with large swimming pool, multiple seating and dining areas, a pool house and a BBQ. There are five bedrooms including a master bedroom with ensuite bathroom and sea views. The property is set in mature established gardens with an impressive entrance drive.

A mansion with country/finca style yet close to the city centre.

Highly recommended for viewing to appreciate this unique property.