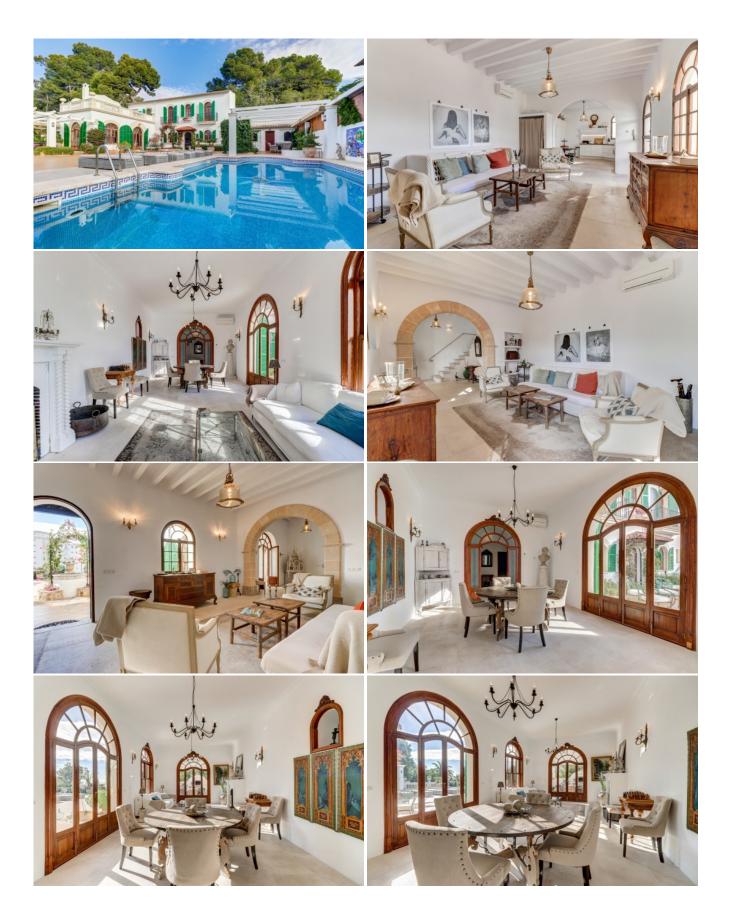

Condition Type of View
Pre-Owned / Resale Seaview

BedroomsBathroomsBuilt SizePlot Size53673m21257m2

This palatial mansion provides opulent accomodation in rooms with grand proportions. Recently renovated in a style inspired by the 1930's, this unique property is located in a quiet residential area close to the centre of Palma and only 400 meters from Cala Mayor beach. The light filled living, dining rooms and kitchen are interconnecting with glass panelled doors leading onto a substantial terrace with large swimming pool, multiple seating and dining areas, a pool house and a BBQ. There are five bedrooms including a master bedroom with ensuite bathroom and sea views. The property is set in mature established gardens with an impressive entrance drive.

## **Features**

| Fitted Kitchen    | Grill                   | Air conditioning   | Security system |
|-------------------|-------------------------|--------------------|-----------------|
| Satellite TV      | Internet                | Underfloor heating | Fireplace       |
| Double-glazing    | High Level of finishing | Pedestrian Access  | Large Balconies |
| BBQ               | Optimal sun exposure    | Large Garden Area  | Pool            |
| External terraces | Utility Room            |                    |                 |