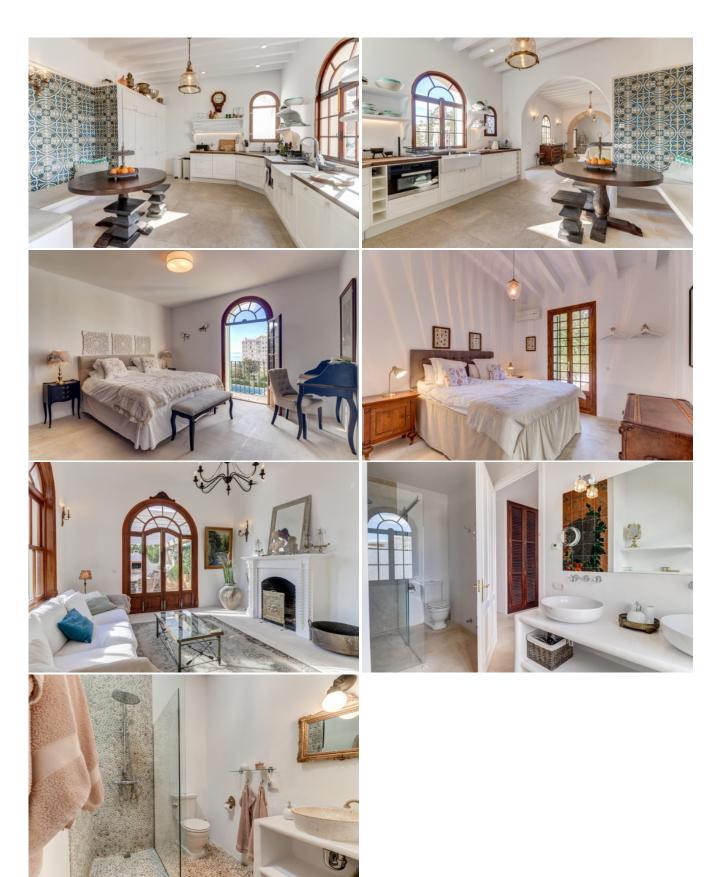

Condition Type of View
Pre-Owned / Resale Seaview

BedroomsBathroomsBuilt SizePlot Size53673m21257m2

This palatial mansion provides opulent accomodation in rooms with grand proportions. Recently renovated in a style inspired by the 1930's, this unique property is located in a quiet residential area close to the centre of Palma and only 400 meters from Cala Mayor beach. The light filled living, dining rooms and kitchen are interconnecting with glass panelled doors leading onto a substantial terrace with large swimming pool, multiple seating and dining areas, a pool house and a BBQ. There are five bedrooms including a master bedroom with ensuite bathroom and sea views. The property is set in mature established gardens with an impressive entrance drive.

## **Features**

| Fitted Kitchen    | Grill                   | Air conditioning   | Security system |
|-------------------|-------------------------|--------------------|-----------------|
| Satellite TV      | Internet                | Underfloor heating | Fireplace       |
| Double-glazing    | High Level of finishing | Pedestrian Access  | Large Balconies |
| BBQ               | Optimal sun exposure    | Large Garden Area  | Pool            |
| External terraces | Utility Room            |                    |                 |