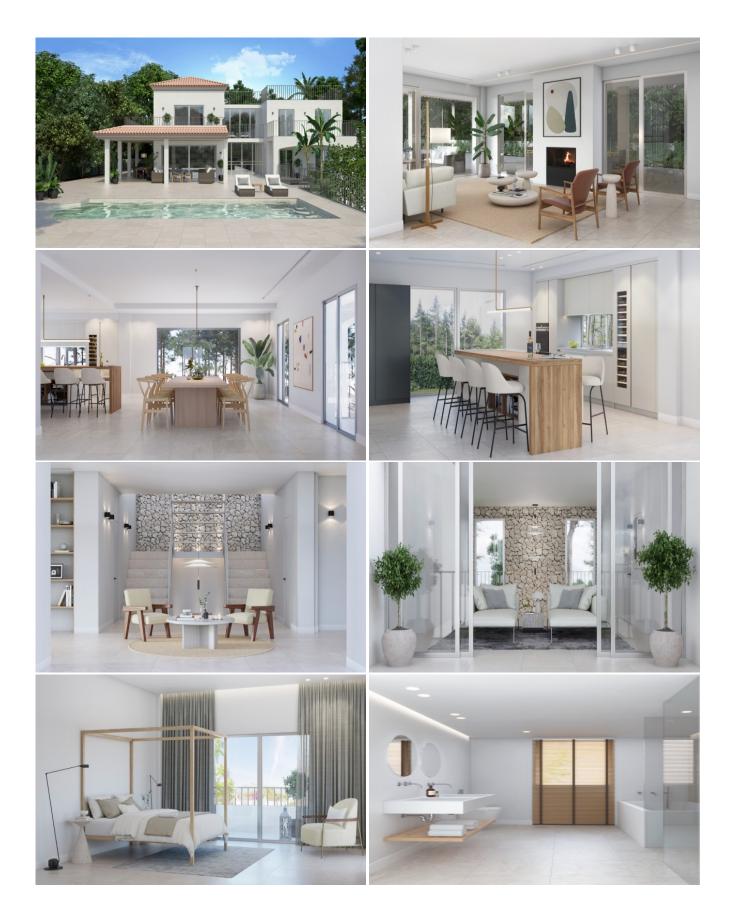

×

A high quality renovation of this property is creating a stylish family home which will be completed by Spring 2022. Located in a quiet residential area, this delightful villa provides four bedrooms with ensuite bathrooms and a guest toilet. The thoughtfully designed living area provides open plan living and dining spaces and a top of the range Italian designer kitchen with high quality appliances, central island and separate utility and storage room. Large floor to ceiling windows make this a light and spacious interior. A roof terrace offers panoramic views of the sea, mountains and surrounding area. The villa has covered terraces overlooking a beautiful garden with swimming pool with plenty of space to enjoy the Mallorcan climate.

## **Features**

Fitted Kitchen Door Camera Air conditioning Security system

Satellite TV High Level of finishing Insulation/Acoustic Fitted Wardrobes

Double-glazing Underfloor heating Pool External terraces