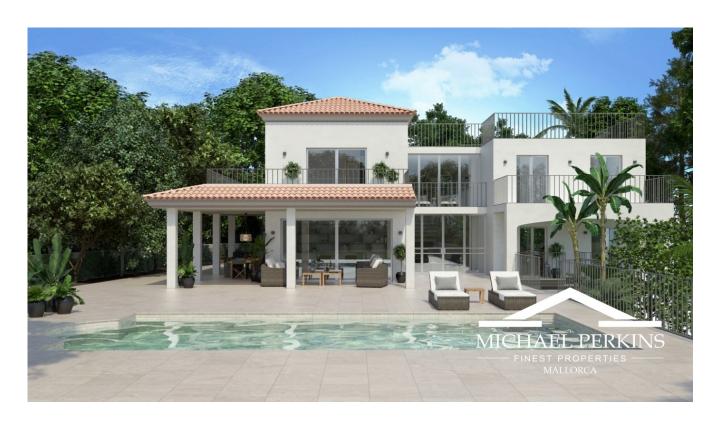

×

A high quality renovation of this property is creating a stylish family home which will be completed by Spring 2022. Located in a quiet residential area, this delightful villa provides four bedrooms with ensuite bathrooms and a guest toilet. The thoughtfully designed living area provides open plan living and dining spaces and a top of the range Italian designer kitchen with high quality appliances, central island and separate utility and storage room. Large floor to ceiling windows make this a light and spacious interior. A roof terrace offers panoramic views of the sea, mountains and surrounding area. The villa has covered terraces overlooking a beautiful garden with swimming pool with plenty of space to enjoy the Mallorcan climate.

A top quality refurbished villa in a sought after location.